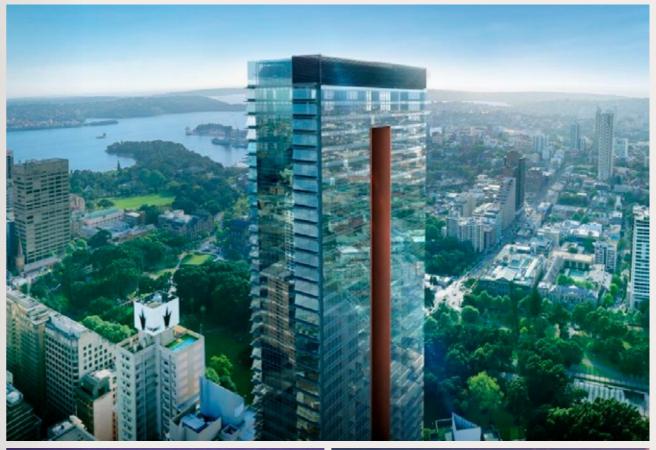

Guided by the ethos that buildings should enrich our cities and our way of life, Greenland has produced a range of iconic developments including one of Sydney's tallest residential towers, Greenland Centre Sydney.

#### TOP

GREENLAND CENTRE SYDNEY (SYDNEY, AUSTRALIA) Sydney's tallest residential building – Height: 235m

LEFT

LONDON GREENLAND CENTRE (LONDON, ENGLAND)
Western Europe's tallest residential building – 242m