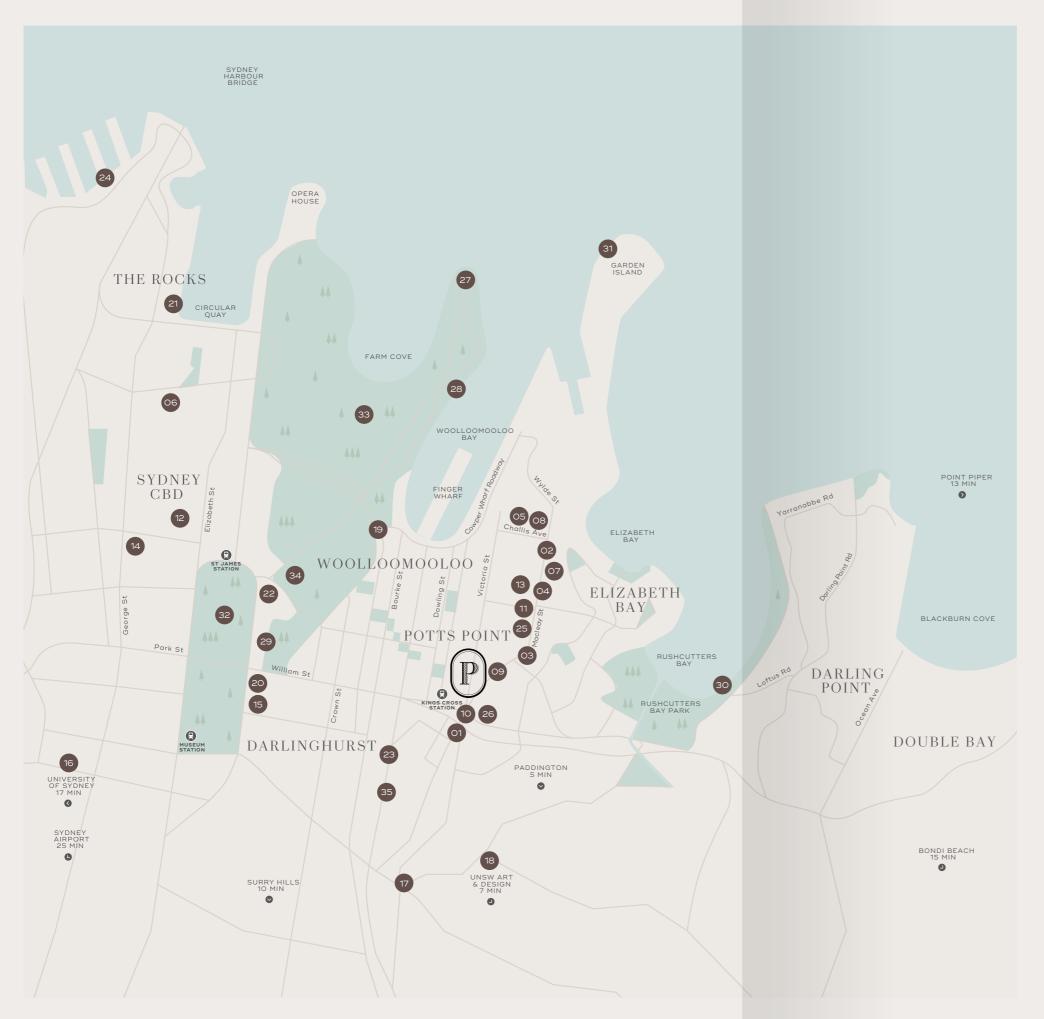

### Luxury with a distinct urban edge

Elegantly poised amidst a vibrant and evolving inner-city village, Omnia is paces away from designer boutiques, sophisticated fine dining, and landmark destinations including Sydney Harbour, the Royal Botanic Garden, Woolloomooloo Wharf and Sydney CBD.

#### RESTAURANTS, CAFÉS & BARS

- © Eau de Vie
- Cho Cho San
- Marcelle
- of The Apollo Restaurant
- os Fratelli Paradiso
- of Fratelli Fresh
- Billy Kwong by Kylie Kwong

#### SHOPPING

- OB Arida
- © Woolworths
- 10 Coles
- 11 Macleay on Manning
- 12 Martin Place
- 13 The Farm Wholefoods
- 14 The Strand Arcade

#### **EDUCATION**

- 15 Sydney Grammar School
- 16 University of Sydney
- 17 Notre Dame University
- 18 UNSW Art & Design

#### ARTS & CULTURE

- 19 Art Gallery of NSW
- 20 Australian Museum
- 21 Museum of Contemporary Art
- 22 St Mary's Cathedral
- 23 Sydney Jewish Museum
- 24 Sydney Theatre Company
- <sup>25</sup> Macleay Bookshop

#### PING PARKS & RECREATION

- <sup>26</sup> Fitness First
- 27 Mrs Macquarie's Chair
- Andrew (Boy) Charlton Swimming Pool
- Cook+Phillip Aquatic and Fitness Centre
- 30 Cruising Yacht Club of Australia
- 31 Garden Island Ferry Wharf
- 32 Hyde Park
- 33 Royal Botanic Garden
- 34 The Domain

#### **SERVICES**

35 St Vincent's Hospital

Potts Point comes to life as a chic entertainment locale, offering an array of fine dining options, sophisticated wine bars and restaurants amidst boutique stores, art galleries and renowned venues.