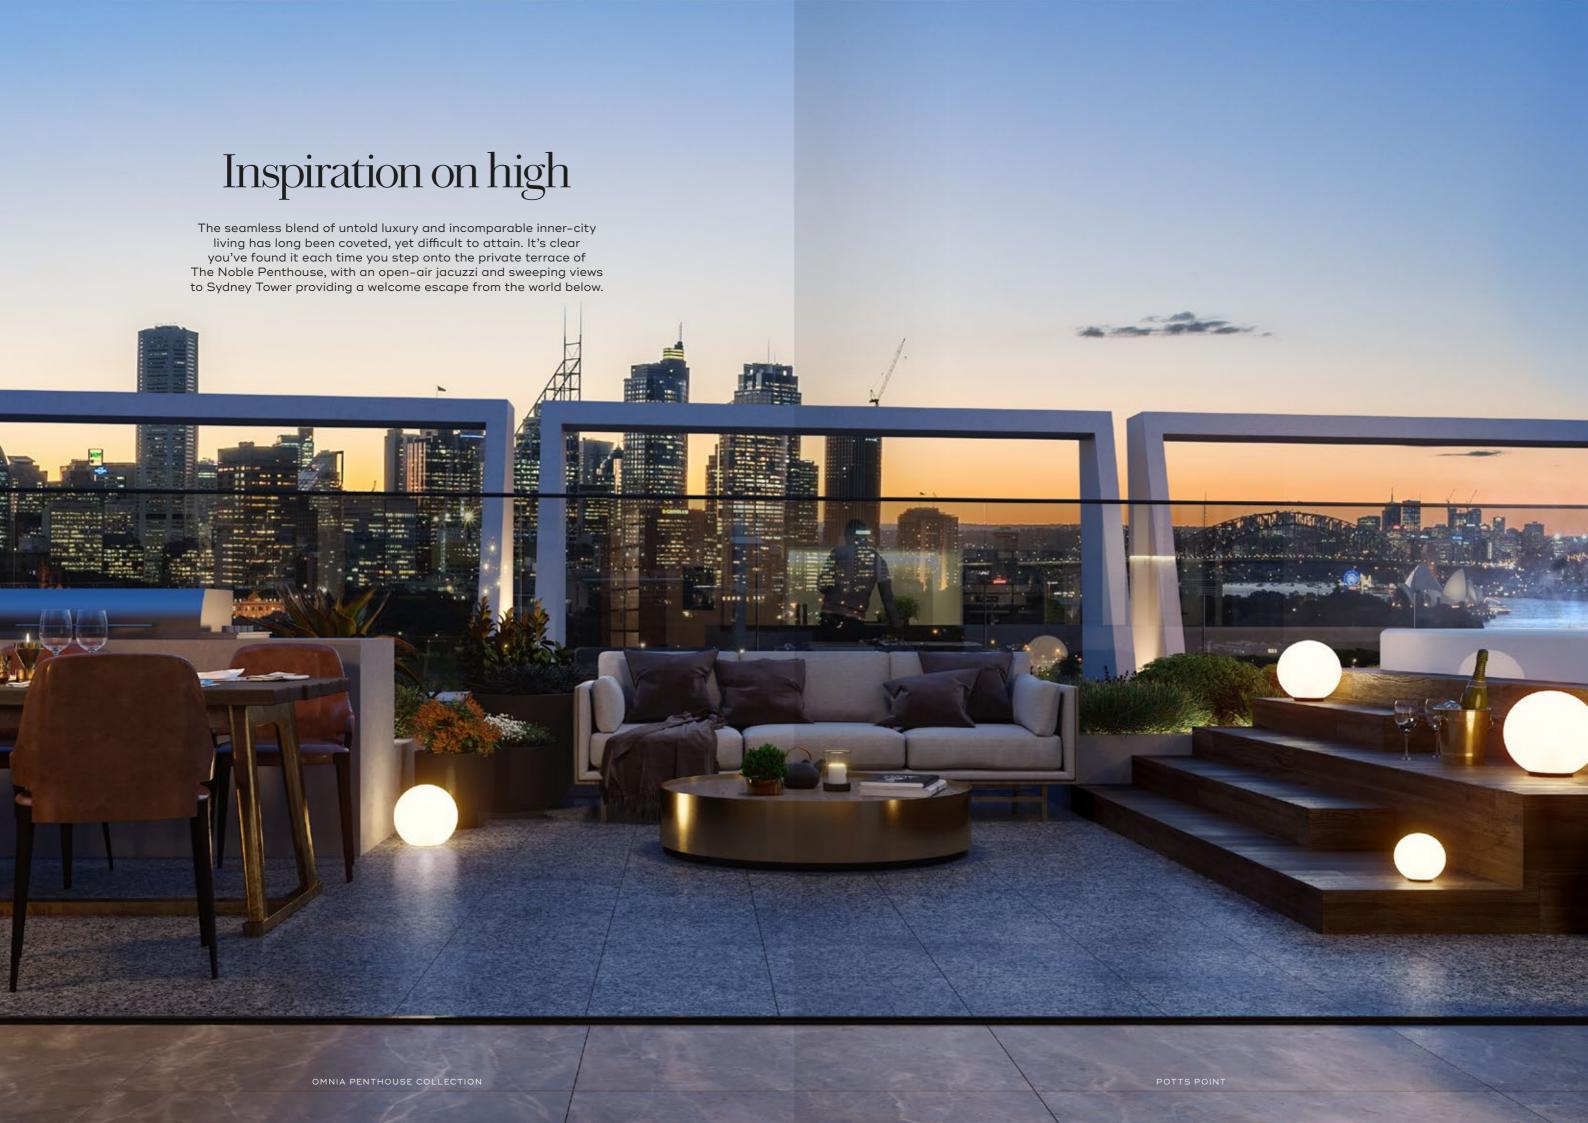

## The Noble

PENTHOUSE COLLECTION

# Harmoniously distinguished living

Private elevator doors open to the exquisite entry lobby, and further into the residence where two bedrooms are separated by a glass-sheathed staircase, itself connecting 356sqm of reserved grandeur and truly luxurious internal and external living.

Embrace new heights of daily life with every aspect carefully orchestrated to create a venue for harmonious living and entertaining. High above the vibrant surrounding neighbourhood, The Noble Penthouse provides an exclusive retreat from the world with the elegance of a house in the Hamptons, complete with light, fresh finishes and contrasting weathered natural elements.