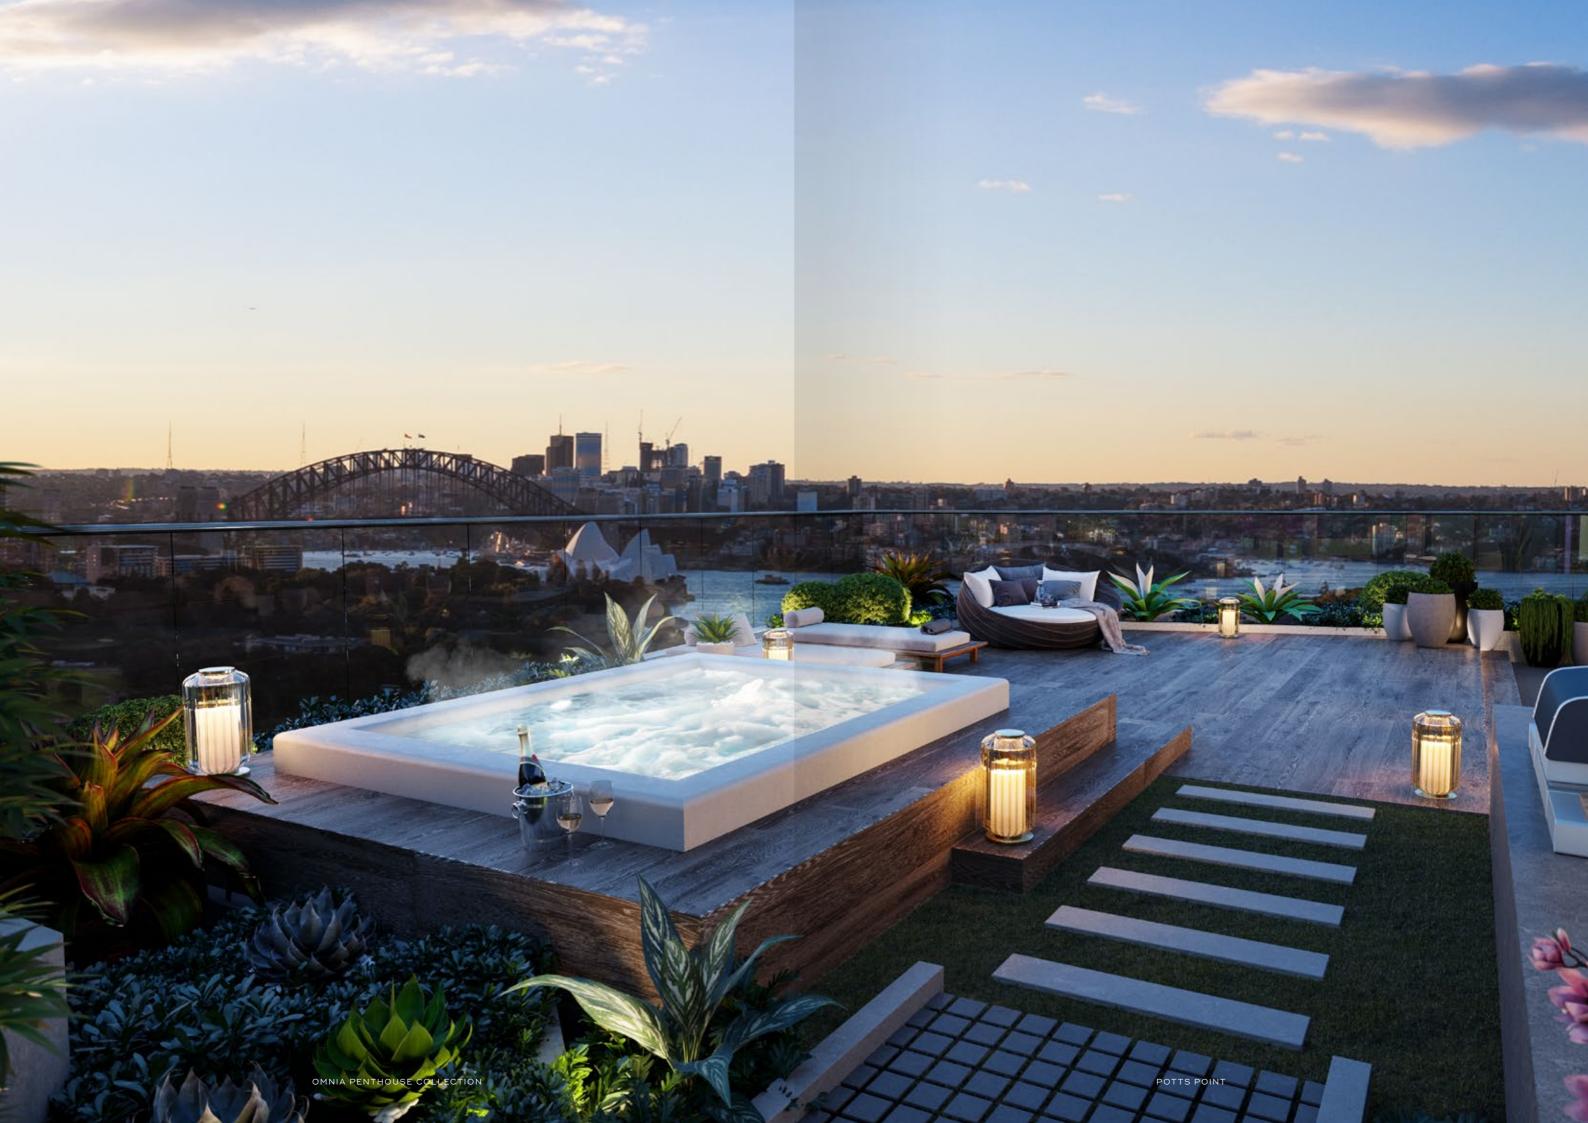

## A superior setting

When it comes to first-class service, Omnia delivers a premium concierge offering to ensure all of your needs and expectations are met and exceeded 24/7, 365 days a year.

Omnia's perfectly manicured outdoor area with modern BBQ facilities creates an al fresco oasis for socialising with friends and neighbours, while exclusive community gardens provide relaxing havens to unwind and take in the great outdoors.

The high-end apartment amenities continue with a multi-function room for parties, functions and social soirées, elevated by the luxury of a shared wine storage room.