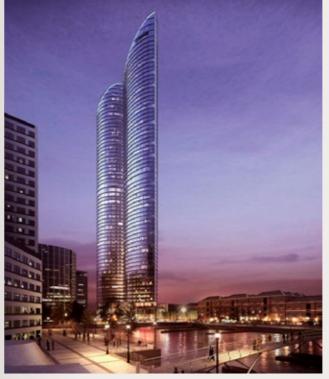

#### TOP

GREENLAND CENTRE SYDNEY (SYDNEY, AUSTRALIA) Sydney's tallest residential building – Height: 235m

LEFT

LONDON GREENLAND CENTRE (LONDON, ENGLAND)
Western Europe's tallest residential building – 242m