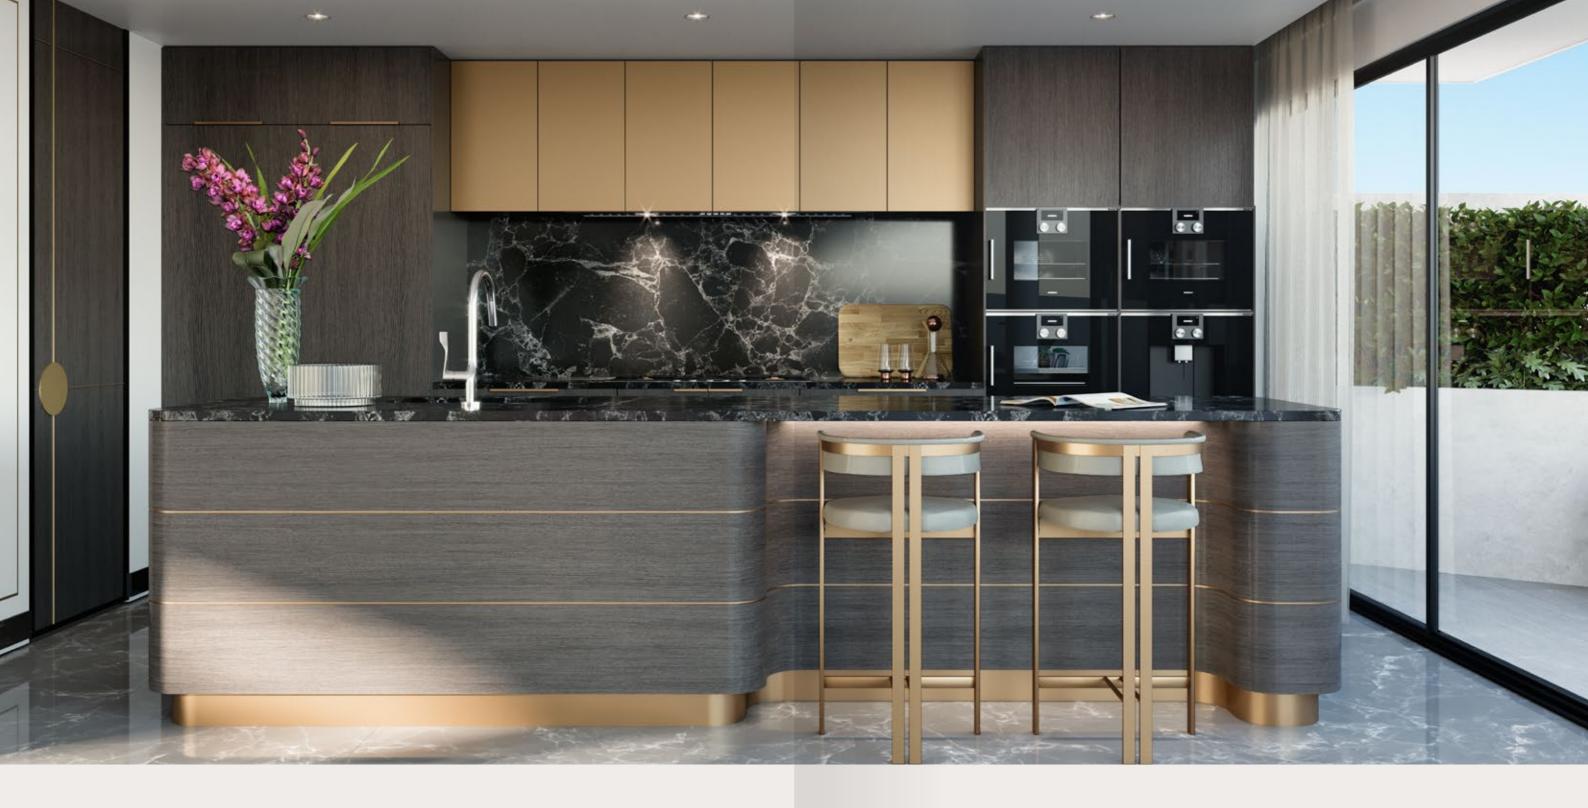

# Unparalleled modern dining

In a city brimming with world-class dining, the best kitchen in town may well be your own.

Bounded by floor-to-ceiling windows, the beautifully arranged kitchen and dining area is complete with European appliances, espresso machine and butler's pantry.

Organic textures and elegant finishes create a haven of calm

A beautifully arranged kitchen with a butler's pantry on-hand, European appliances and a temperature controlled wine fridge, perfect for entertaining guests.