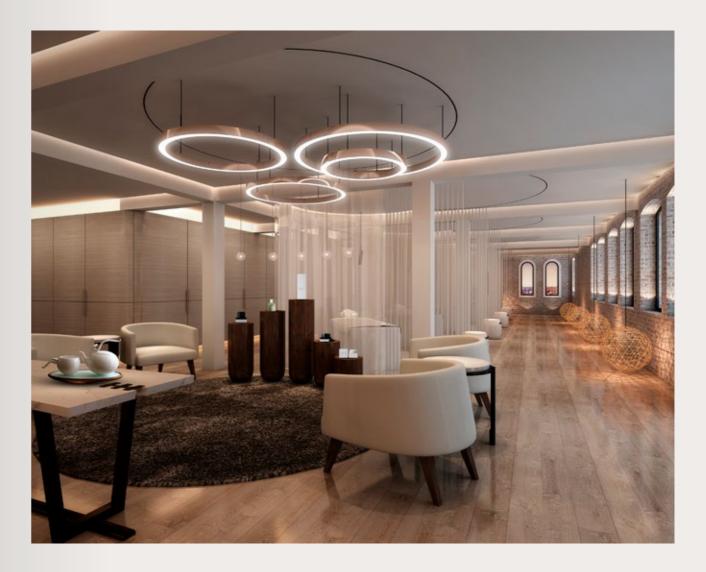

### Studioaria

Established in 2010 by principals Paul and Kate Greenwood, specialising in luxury residential and hospitality projects for clients in Australia, China, Russia, the USA and Europe, Studioaria is the interior design practice handpicked by Greenland Group to design the Omnia's prestigious penthouses.

Setting new standards in everyday opulence, Studioaria has employed two design narratives to define the look and feel of the unique, luxurious interiors, reflecting key aspects of the surrounding environment. Harking back to a refined, sophisticated era with contemporary style, The Royal references the art deco features of the neighbourhood, while aspects of The Noble reflects one of the world's premier cities positioned on the Pacific Ocean's shoreline.