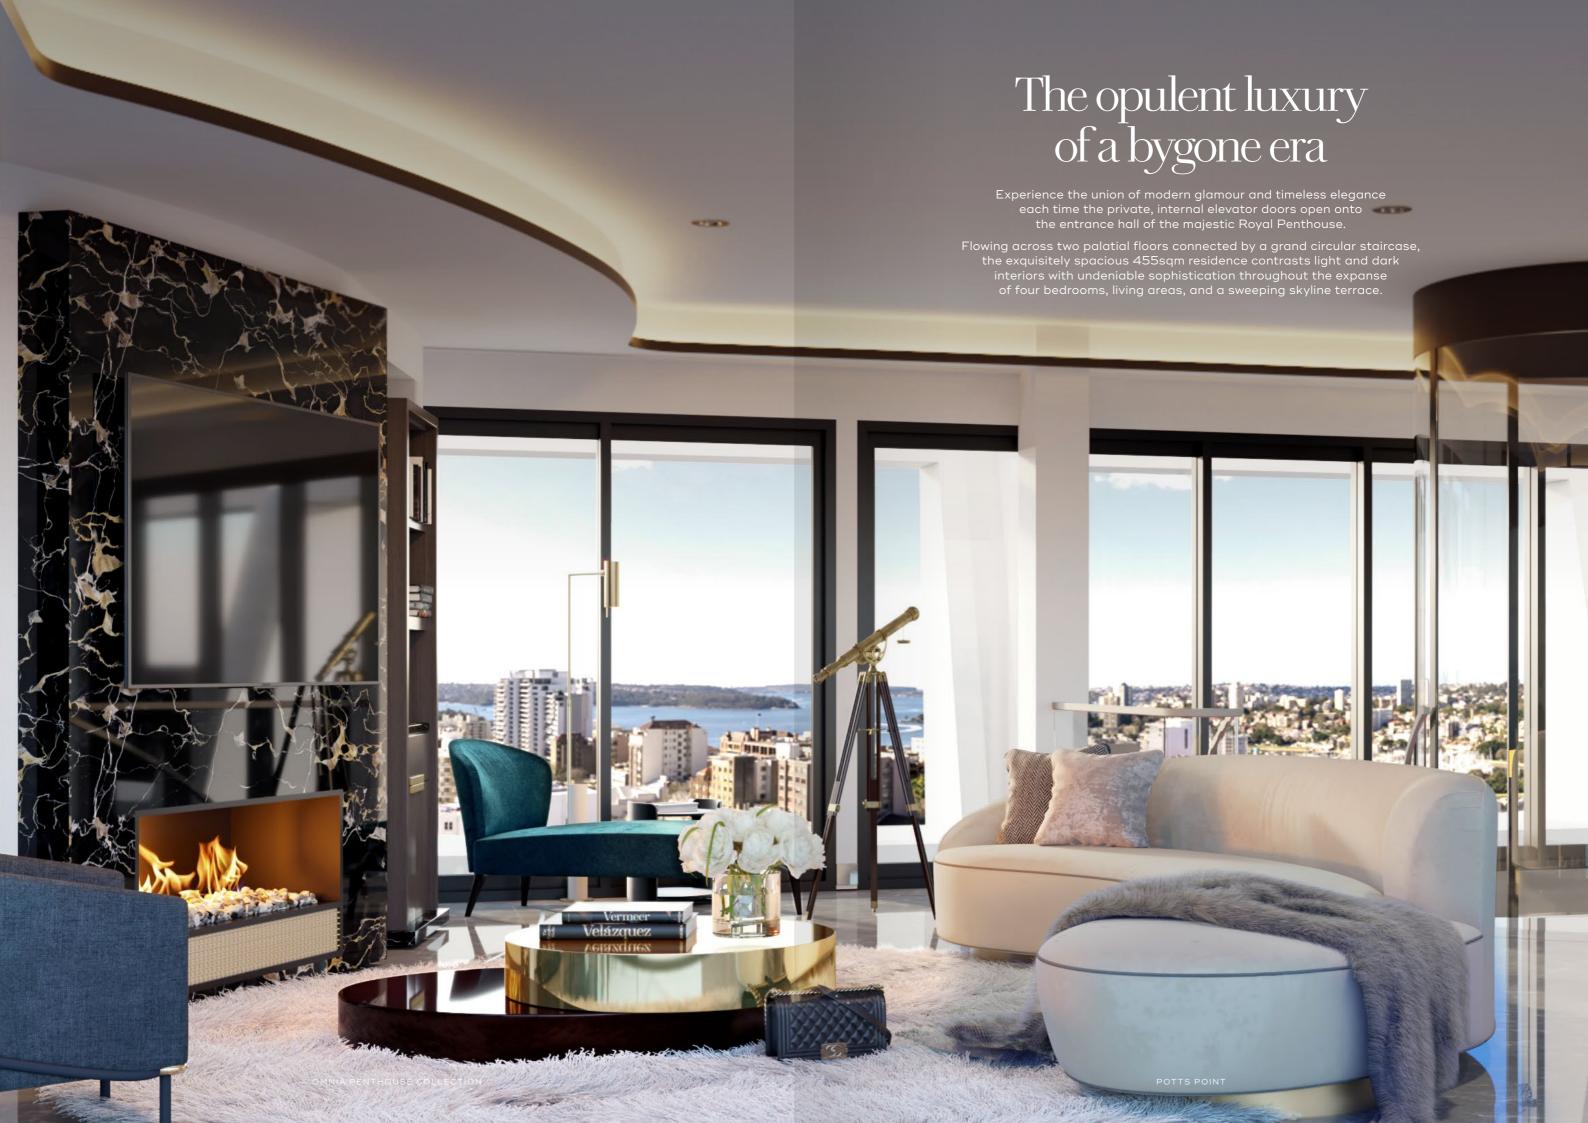

## The Royal

PENTHOUSE COLLECTION

# Harmoniously distinguished living

Private elevator doors open to the exquisite entry lobby, and further into the residence where two bedrooms are separated by a glass-sheathed staircase, itself connecting 356sqm of reserved grandeur and truly luxurious internal and external living.

Embrace new heights of daily life with every aspect carefully orchestrated to create a venue for harmonious living and entertaining. High above the vibrant surrounding neighbourhood, The Noble Penthouse provides an exclusive retreat from the world with the elegance of a house in the Hamptons, complete with light, fresh finishes and contrasting weathered natural elements.