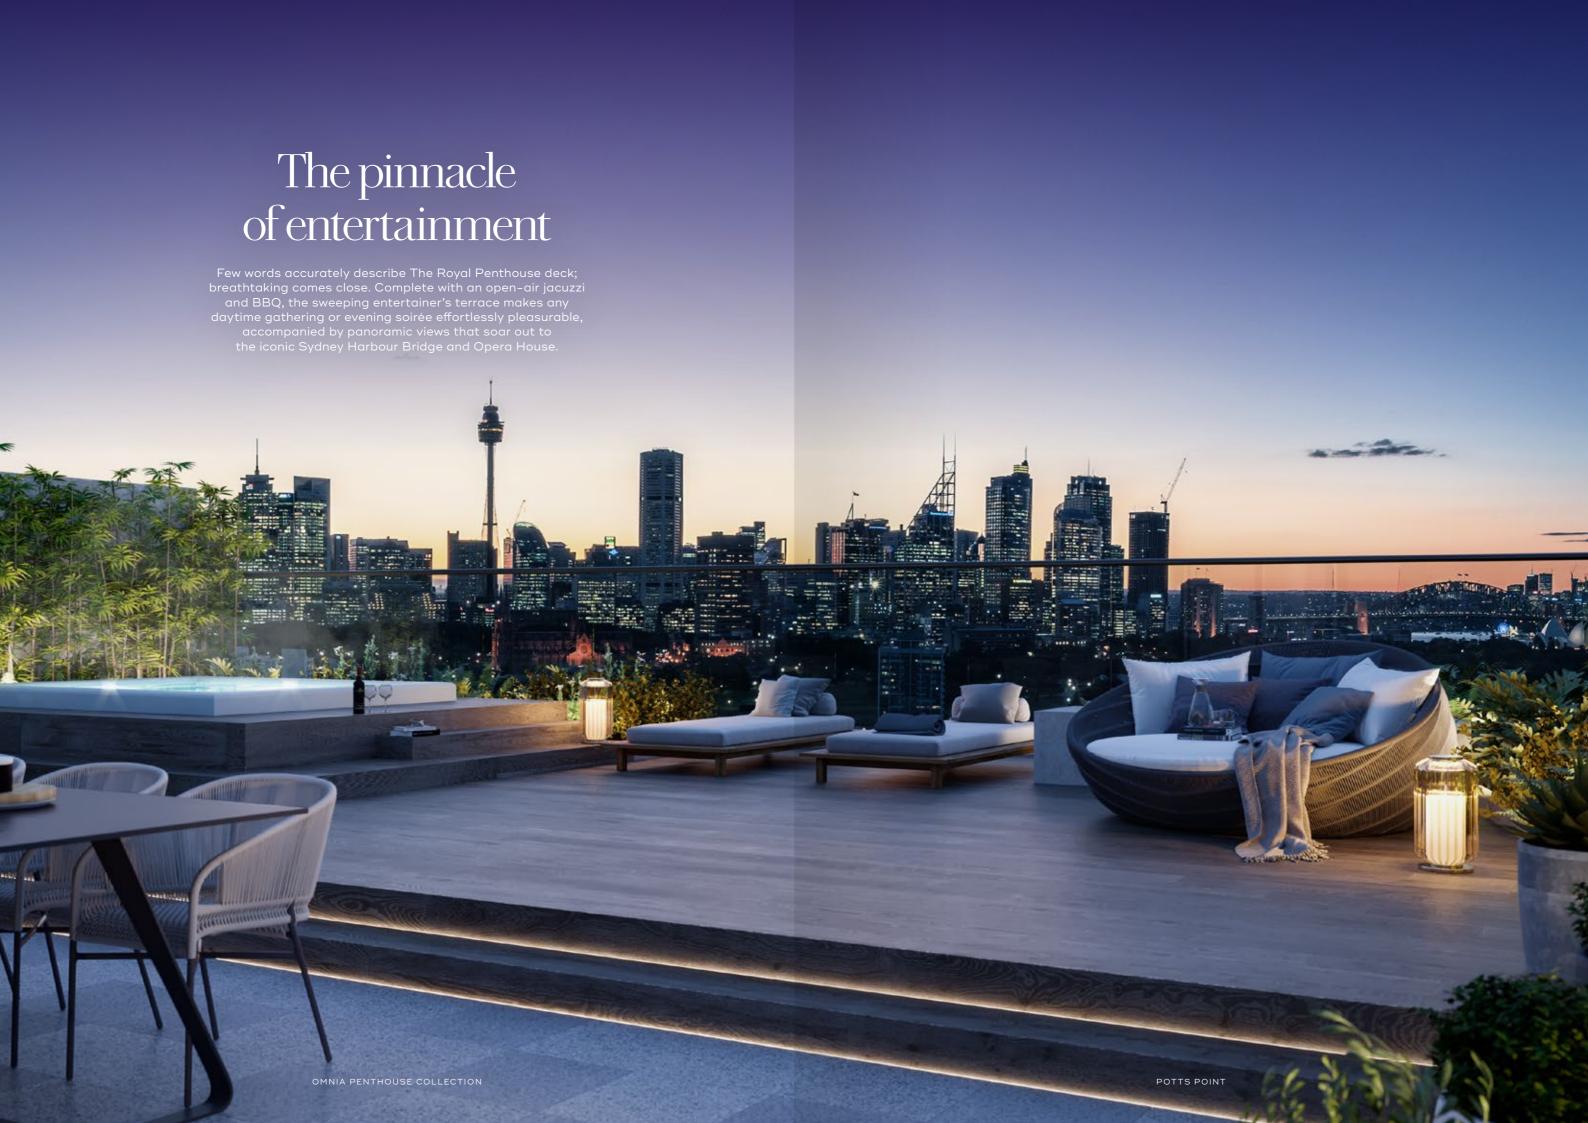

## The Royal

PENTHOUSE COLLECTION

## A superior setting

When it comes to first-class service, Omnia delivers a premium concierge offering to ensure all of your needs and expectations are met and exceeded 24/7, 365 days a year.

Omnia's perfectly manicured outdoor area with modern BBQ facilities creates an al fresco oasis for socialising with friends and neighbours, while exclusive community gardens provide relaxing havens to unwind and take in the great outdoors.

The high-end apartment amenities continue with a multi-function room for parties, functions and social soirées, elevated by the luxury of a shared wine storage room.