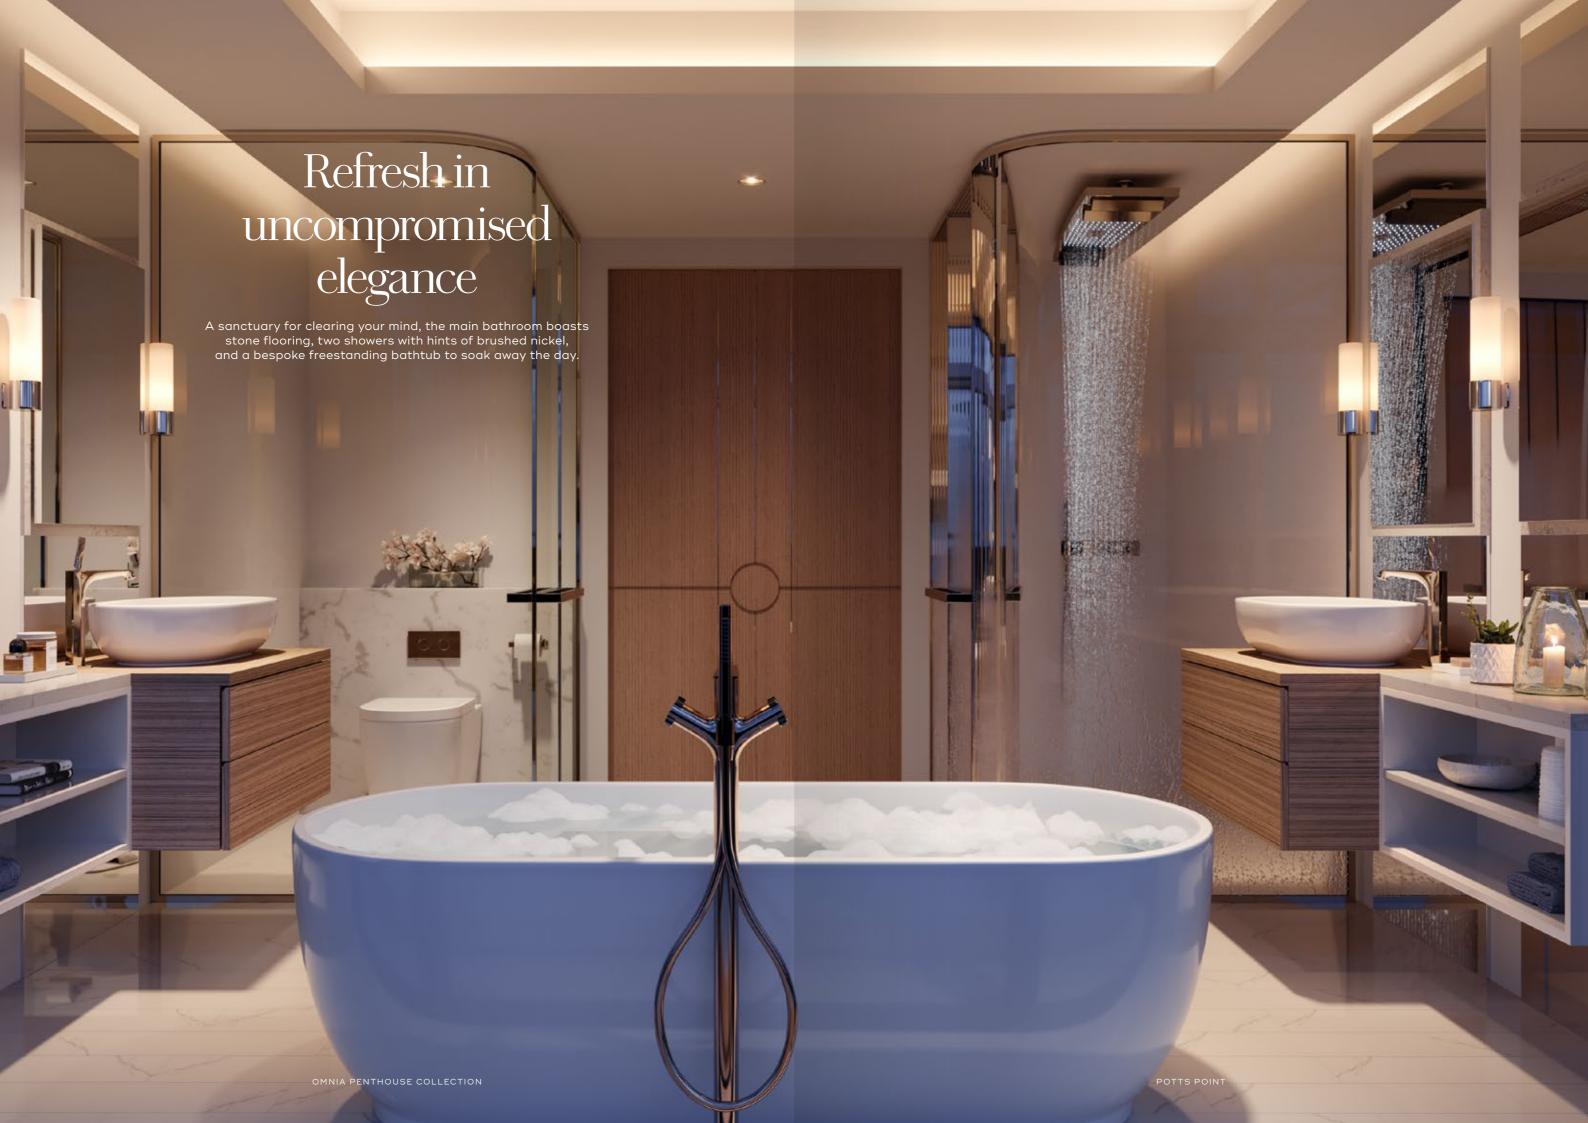

Organic textures and elegant finishes create a haven of calm

A beautifully arranged kitchen with a butler's pantry on-hand, European appliances and a temperature controlled wine fridge, perfect for entertaining guests.