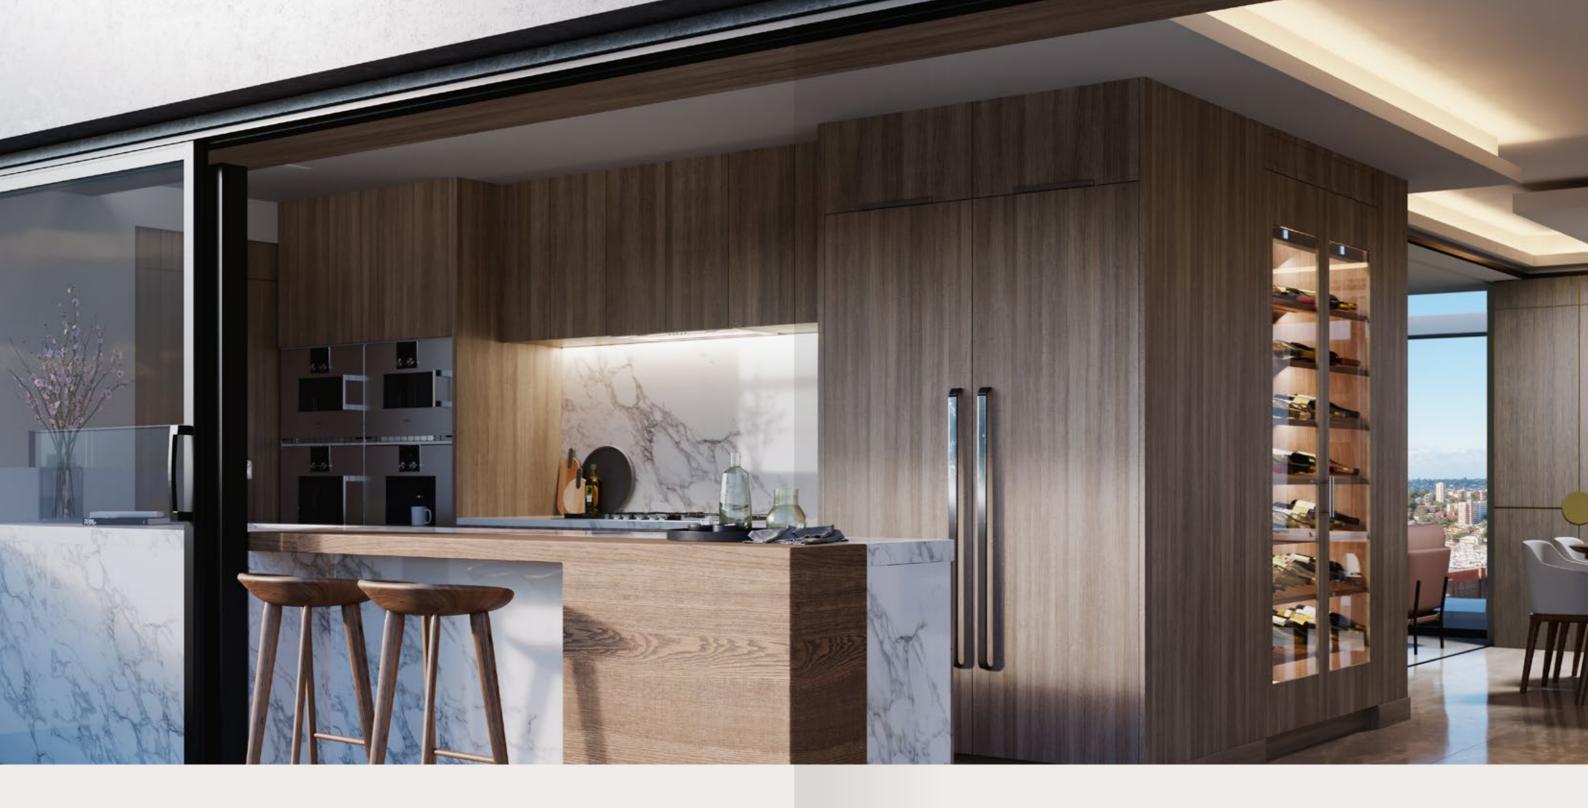

# Unparalleled modern dining

In a city brimming with world-class dining, the best kitchen in town may well be your own.

Bounded by floor-to-ceiling windows, the beautifully arranged kitchen and dining area is complete with European appliances, espresso machine and butler's pantry.

Organic textures and elegant finishes create a haven of calm

A beautifully arranged kitchen with a butler's pantry on-hand, European appliances and a temperature controlled wine fridge, perfect for entertaining guests.