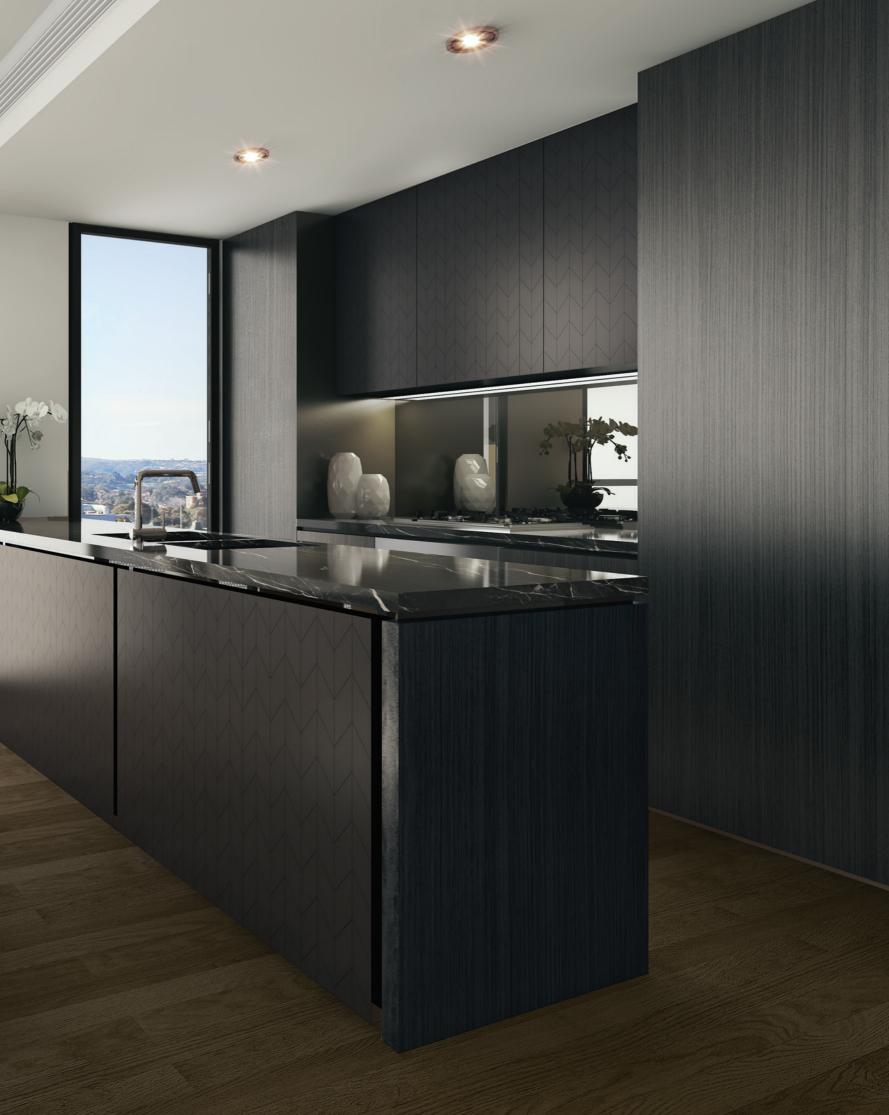

# INTERIOR ARCHITECTURE

## BESPOKE LUXURY IN EVERY DETAIL

#### INTERIOR ARCHITECTURE

### LUCENT'S SOPHISTICATED DESIGN BRINGS LIGHT INTO EVERY ROOM

 $\times$ 

The geometry of each material's orientation is carefully planned to reflect and refract the changing nature of Sydney's brilliant light throughout the day and across all seasons. The finishes balance lightness and luminosity with warmth and comfort, including metallic paint, timber and stone, linear details and clever light placement.

The result is a luxurious, welcoming home that is both contemporary and timeless. And you'll also never tire of the view, seamlessly filling the living spaces through floor to ceiling glass windows and doors.