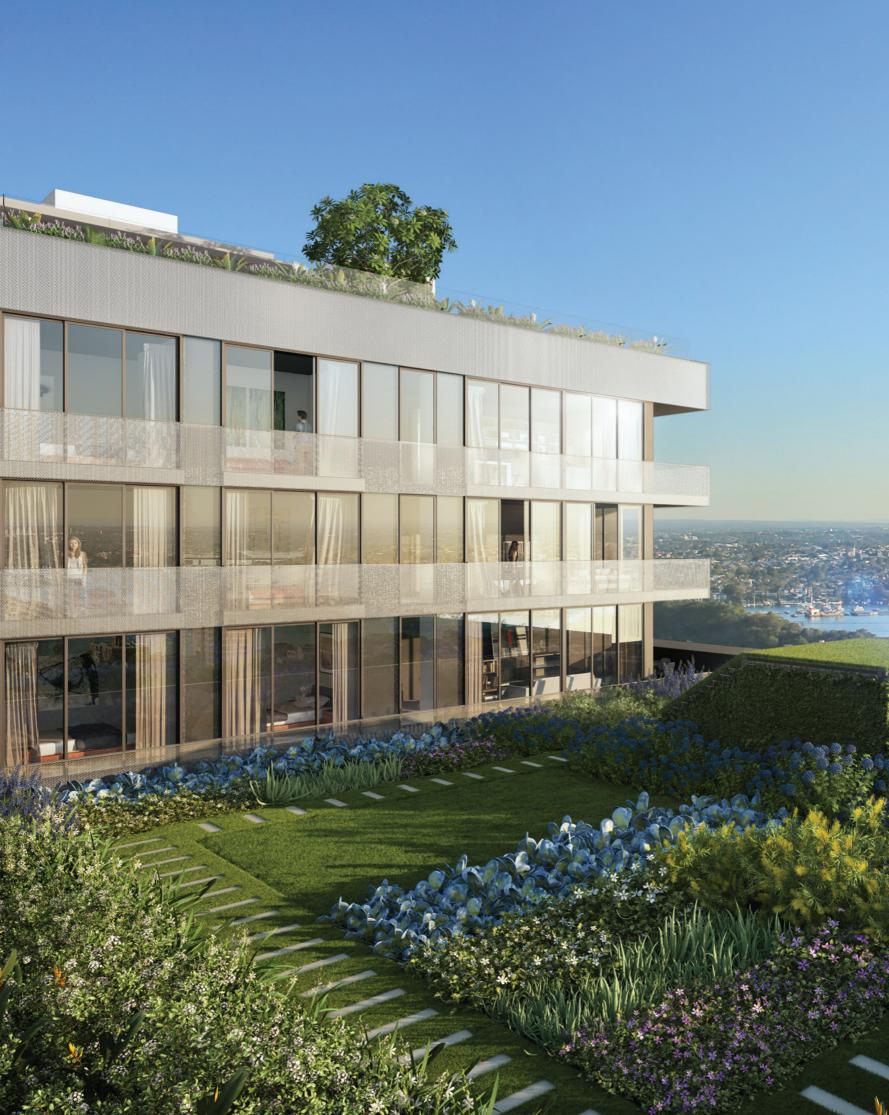

### DESIGNED TO IMPRESS, WITH EVERYDAY SOPHISTICATION

 $\times$ 

刻

Award-winning architectural firm Turner has set a new standard for urban design with a slender tower that reflects and refracts the light as it changes across Sydney's skyline throughout the day. The subtle details create a sense of openness and visibility without compromising privacy. The balconies on the lower levels contain folds within the line of design to reflect the light, with balustrades of perforated metal or fritted glass, and sliding screens.

This residential masterpiece is destined to become a timeless classic in North Sydney's skyline. Its sleek appearance takes a human scale at the entrance, establishing a presence that is distinctive yet in keeping with the surrounding neighbourhood.

## RESORT-STYLE FACILITIES MAKE LIVING AT LUCENT AN ENVIABLE DREAM COME TRUE

 $\times$ 

Take the plunge in an infinity pool overlooking Sydney's glittering harbour, or entertain family and friends in the splash pool and adjoining outdoor BBQ area. There's also a gym and multi-purpose room within reach, while the stunning rooftop garden provides a place to relax and take in the view.