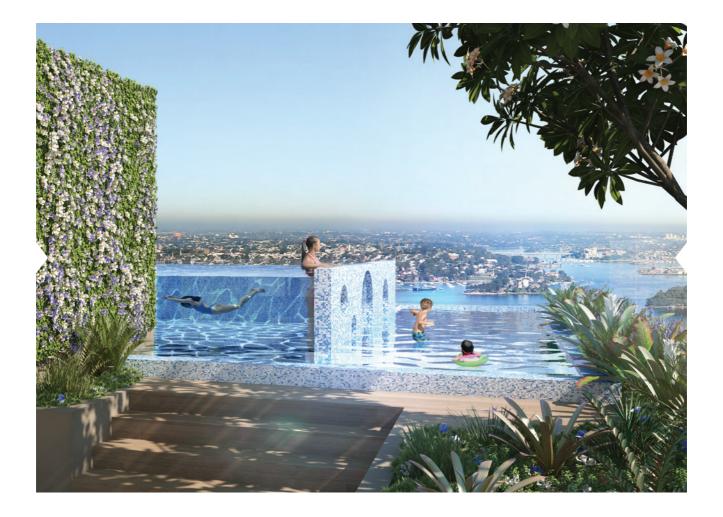

## RESORT-STYLE FACILITIES MAKE LIVING AT LUCENT AN ENVIABLE DREAM COME TRUE

 $\times$ 

Take the plunge in an infinity pool overlooking Sydney's glittering harbour, or entertain family and friends in the splash pool and adjoining outdoor BBQ area. There's also a gym and multi-purpose room within reach, while the stunning rooftop garden provides a place to relax and take in the view.

> Imagine a five-star luxury lifestyle every day of the year. You've imagined living at Lucent.