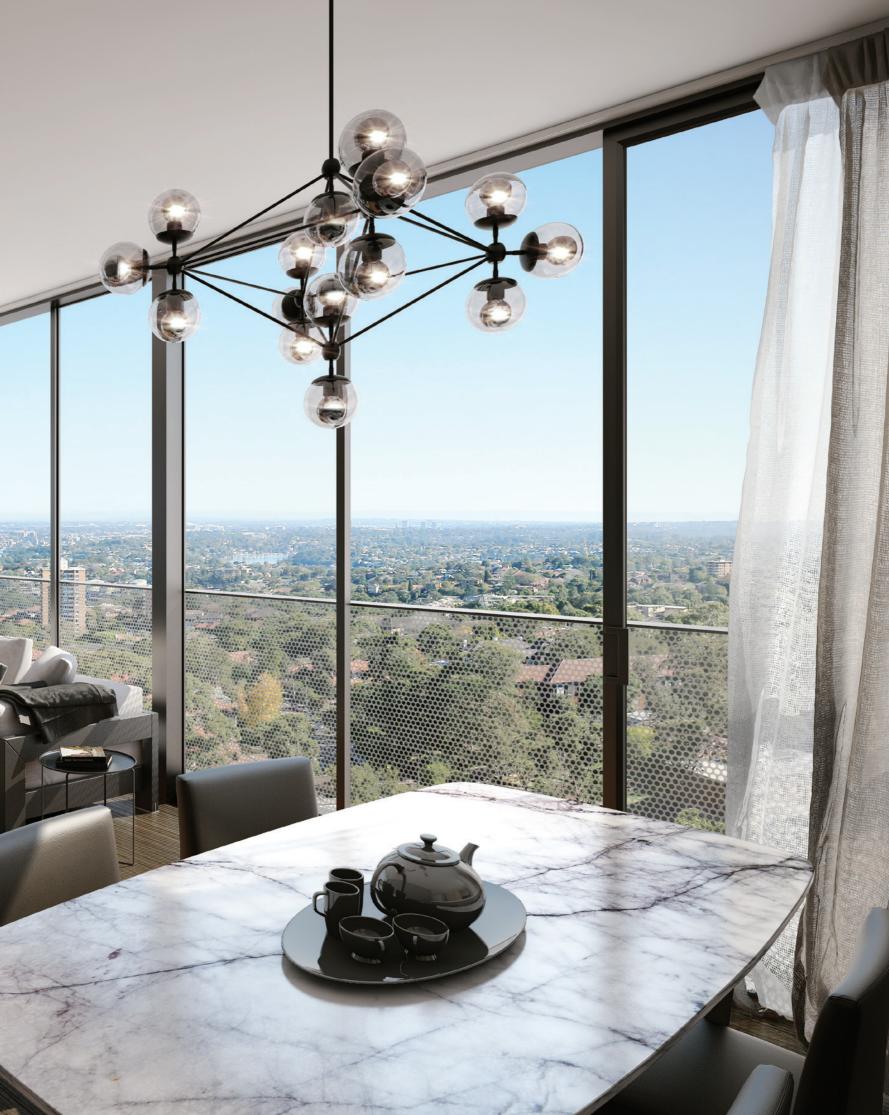

### LUCENT'S SOPHISTICATED DESIGN BRINGS LIGHT INTO EVERY ROOM

 $\times$ 

The geometry of each material's orientation is carefully planned to reflect and refract the changing nature of Sydney's brilliant light throughout the day and across all seasons. The finishes balance lightness and luminosity with warmth and comfort, including metallic paint, timber and stone, linear details and clever light placement.

The result is a luxurious, welcoming home that is both contemporary and timeless. And you'll also never tire of the view, seamlessly filling the living spaces through floor to ceiling glass windows and doors.