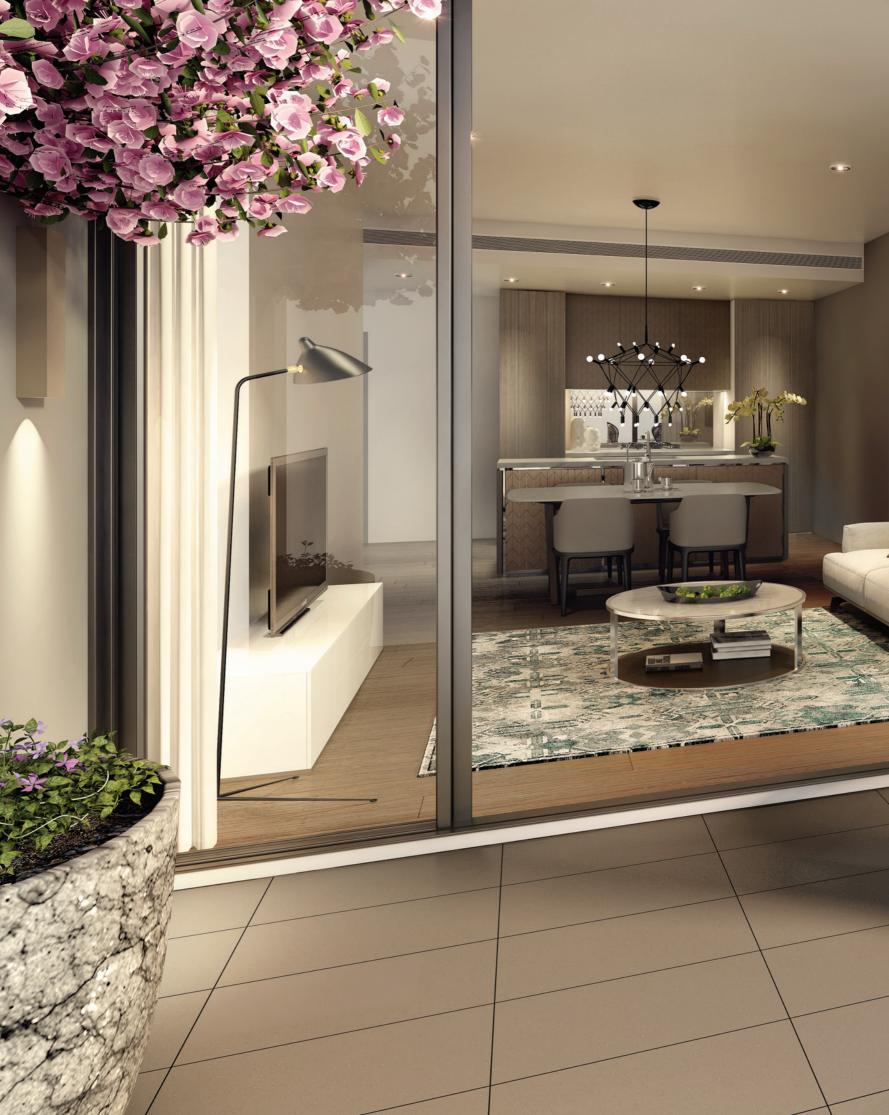

# INTERIOR ARCHITECTURE

## BESPOKE LUXURY IN EVERY DETAIL

#### INTERIOR ARCHITECTURE

### LUCENT'S SOPHISTICATED DESIGN BRINGS LIGHT INTO EVERY ROOM

 $\times$ 

The geometry of each material's orientation is carefully planned to reflect and refract the changing nature of Sydney's brilliant light throughout the day and across all seasons. The finishes balance lightness and luminosity with warmth and comfort, including metallic paint, timber and stone, linear details and clever light placement.

The result is a luxurious, welcoming home that is both contemporary and timeless. And you'll also never tire of the view, seamlessly filling the living spaces through floor to ceiling glass windows and doors.