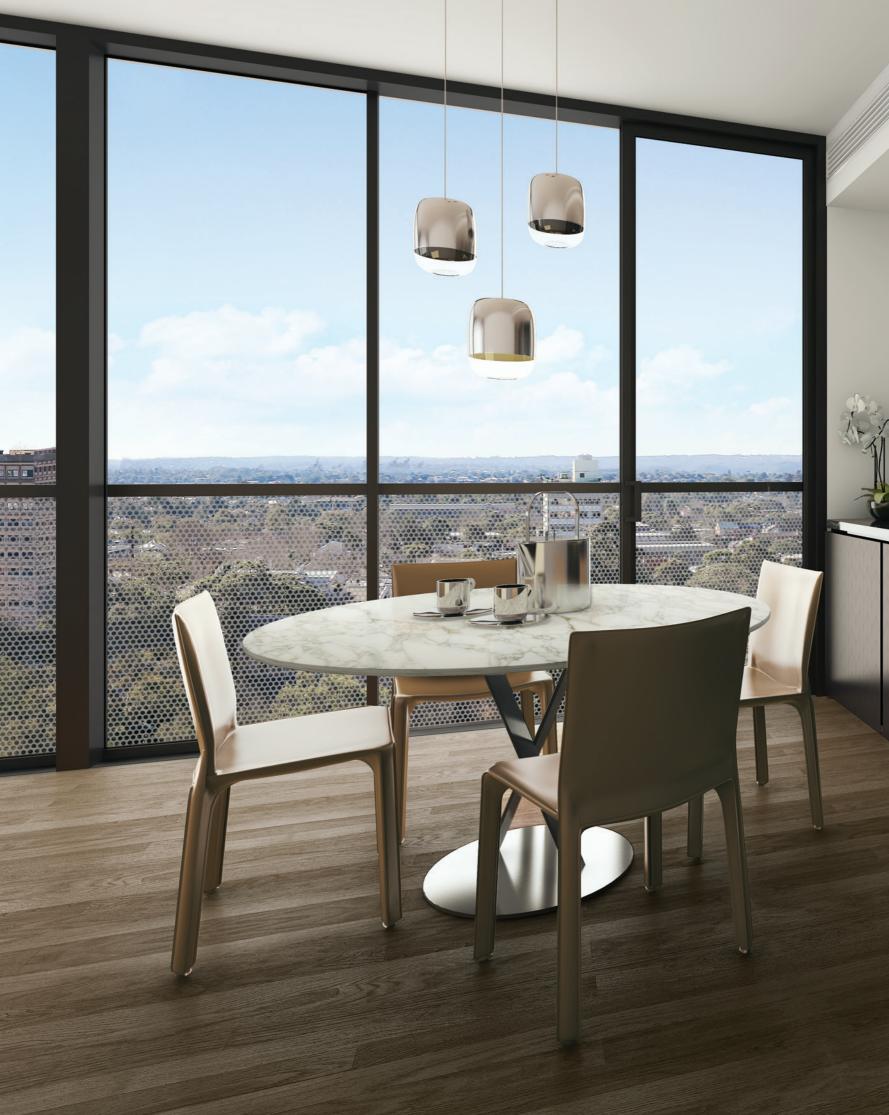

# INTERIOR ARCHITECTURE

## BESPOKE LUXURY IN EVERY DETAIL

#### INTERIOR ARCHITECTURE

### LUCENT'S SOPHISTICATED DESIGN BRINGS LIGHT INTO EVERY ROOM

 $\times$ 

The geometry of each material's orientation is carefully planned to reflect and refract the changing nature of Sydney's brilliant light throughout the day and across all seasons. The finishes balance lightness and luminosity with warmth and comfort, including metallic paint, timber and stone, linear details and clever light placement.

The result is a luxurious, welcoming home that is both contemporary and timeless. And you'll also never tire of the view, seamlessly filling the living spaces through floor to ceiling glass windows and doors.