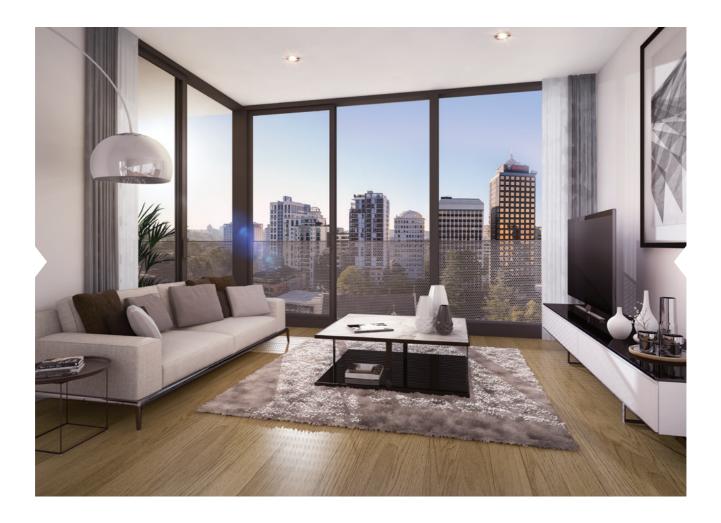

### LUCENT'S SOPHISTICATED DESIGN BRINGS LIGHT INTO EVERY ROOM

 $\times$ 

The geometry of each material's orientation is carefully planned to reflect and refract the changing nature of Sydney's brilliant light throughout the day and across all seasons. The finishes balance lightness and luminosity with warmth and comfort, including metallic paint, timber and stone, linear details and clever light placement.

The result is a luxurious, welcoming home that is both contemporary and timeless. And you'll also never tire of the view, seamlessly filling the living spaces through floor to ceiling glass windows and doors.