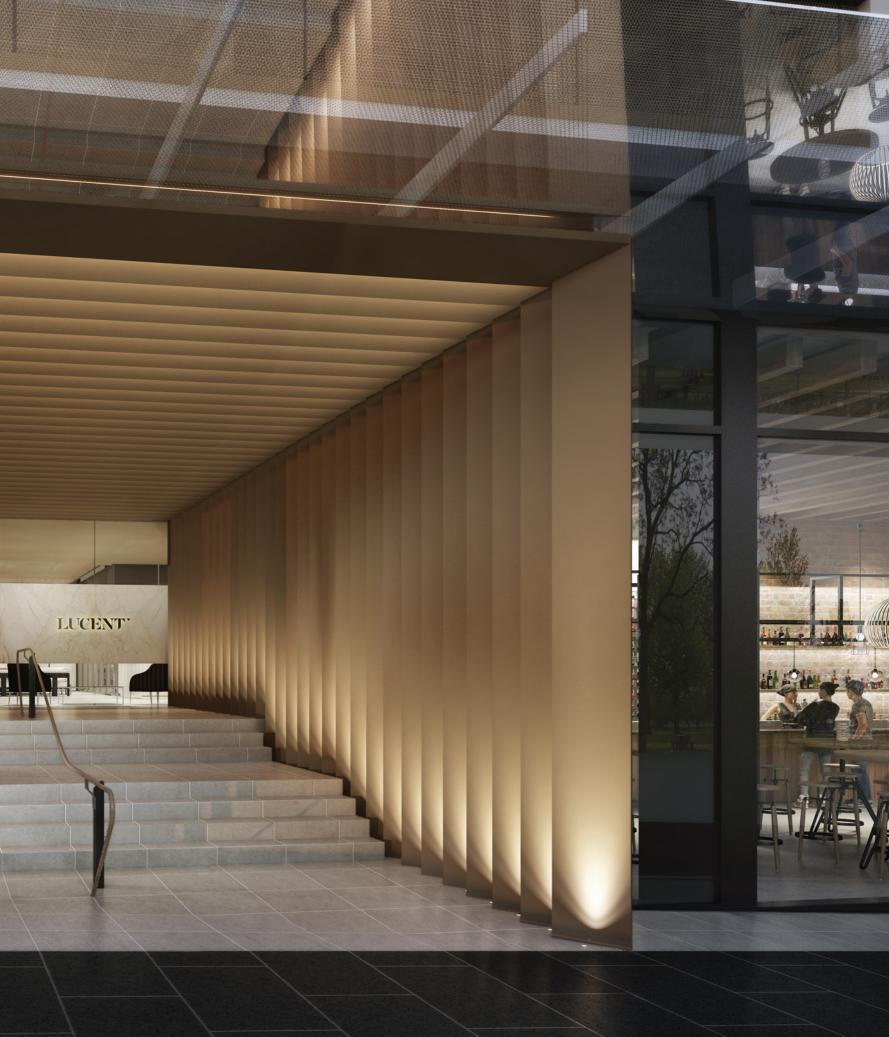

### DESIGNED TO IMPRESS, WITH EVERYDAY SOPHISTICATION

 $\times$ 

刻

Award-winning architectural firm Turner has set a new standard for urban design with a slender tower that reflects and refracts the light as it changes across Sydney's skyline throughout the day. The subtle details create a sense of openness and visibility without compromising privacy. The balconies on the lower levels contain folds within the line of design to reflect the light, with balustrades of perforated metal or fritted glass, and sliding screens.

This residential masterpiece is destined to become a timeless classic in North Sydney's skyline. Its sleek appearance takes a human scale at the entrance, establishing a presence that is distinctive yet in keeping with the surrounding neighbourhood.