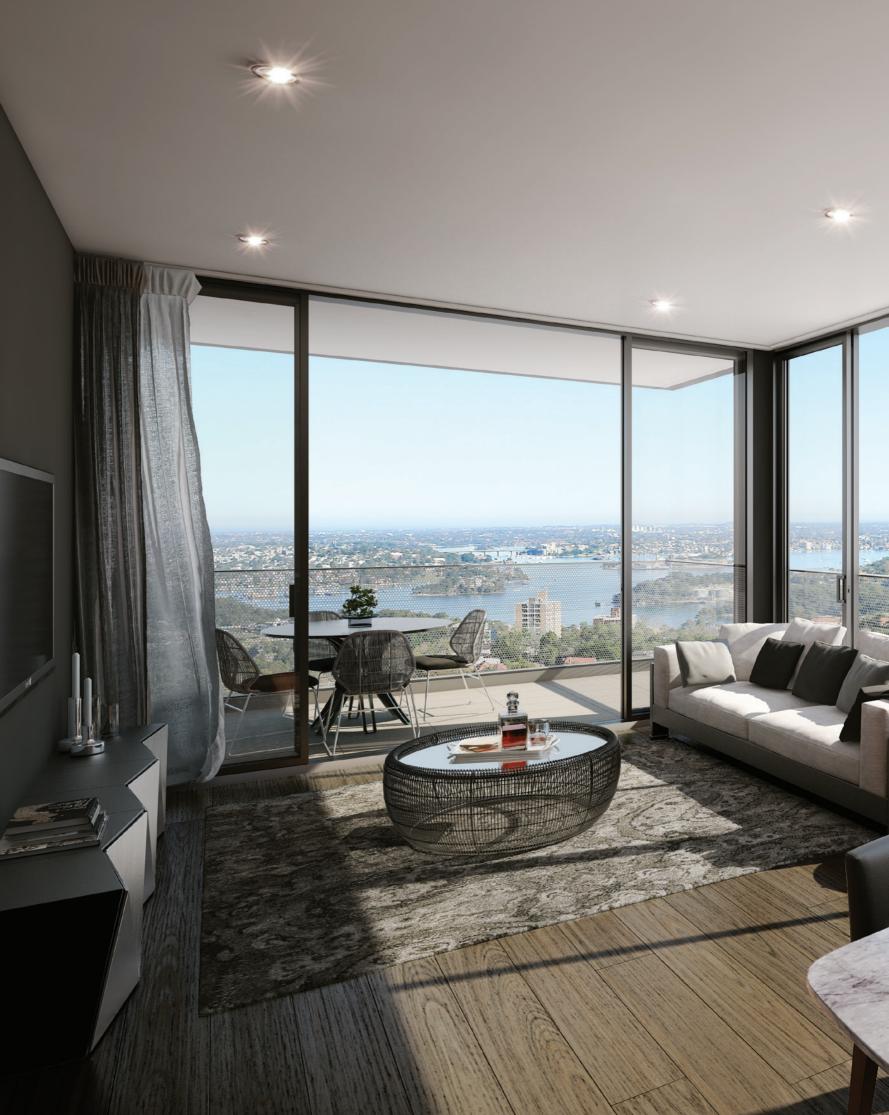

### LUCENT'S SOPHISTICATED DESIGN BRINGS LIGHT INTO EVERY ROOM

 $\times$ 

The geometry of each material's orientation is carefully planned to reflect and refract the changing nature of Sydney's brilliant light throughout the day and across all seasons. The finishes balance lightness and luminosity with warmth and comfort, including metallic paint, timber and stone, linear details and clever light placement.

The result is a luxurious, welcoming home that is both contemporary and timeless. And you'll also never tire of the view, seamlessly filling the living spaces through floor to ceiling glass windows and doors.